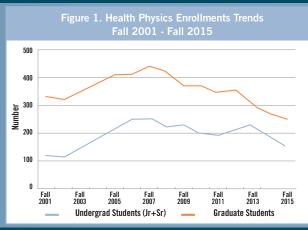

### Industry Trends

Facilities are facing budget constraints leading to reduced resources. Additionally, enrollment in health physicist degree programs is decreasing while experienced health physicists are retiring.

Given these challenges along with changing and increasingly restrictive regulatory requirements, facilities are turning towards creative solutions for radiation management.

Source: Oak Ridge Institute for Science and Education