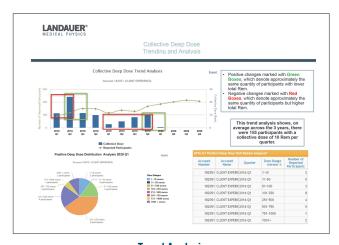

## Collective Deep Dose Trending and Analysis

#### Your Customized Quarterly Summary compiles information into a customized presentation:

YTD Performance Dashboard

ALARA Performance, Late/Unused Dosimeters, Participant Overview & Trending

**Action Plan** 

Customized action plan developed based on actionable data

**Sample Exposure Report** 

Electronic sign off available

**Trend Analysis** 

Call out positive and negative trends with summary