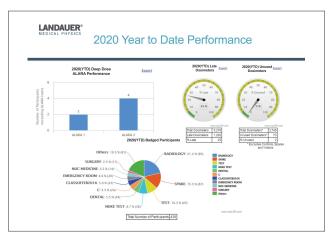

## Collective Deep Dose Trending and Analysis

#### Your Customized Quarterly Summary compiles information into a customized presentation:

YTD Performance Dashboard

ALARA Performance, Late/Unused Dosimeters, Participant Overview & Trending

**Action Plan** 