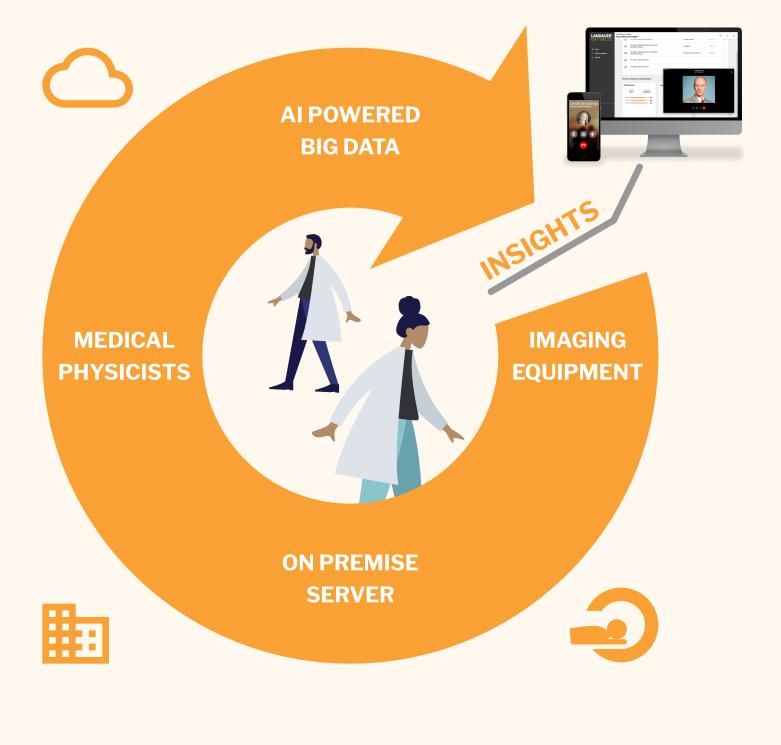

**165** 

**MEDICAL** 

**PHYSICISTS** LANDAUER employs the

largest number of diagnostic,

therapy physicists and

associated personnel

100%

**COMPLIANCE** among current clients using

LANDAUER dose optimization

for The Joint Commission CT

**Standards** 

**MILLION SCANS** 

**MONITORED** 

**Artificial Intelligence powers** advanced machine-learning software to result in rapid and accurate findings